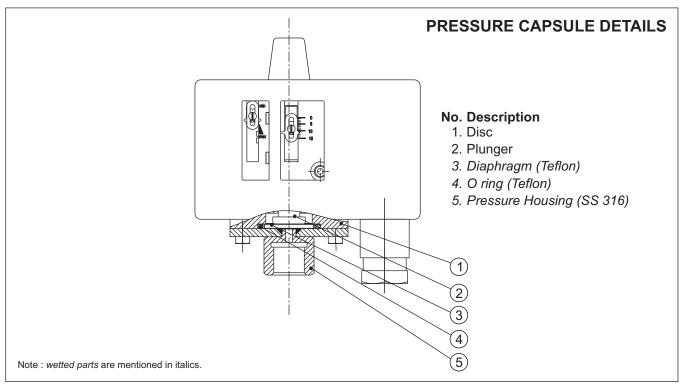

#### Features:

- Compact
- SS316 & Teflon as standard wetted parts
- Electrical rating: 5A, 250 VAC; 0.2A, 250 VDC (res.)
- Pressure port: 1/4" BSPF