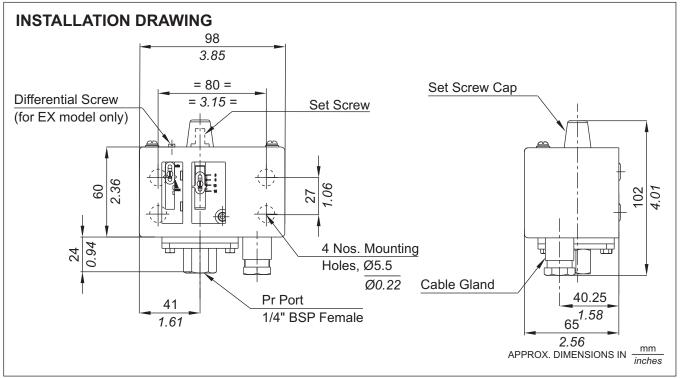

#### **General information:**

EZ /EX series pressure switches are housed in pressed steel powder coated enclosure and are recommended for panel mounting or indoor service. The repeat accuracy is better than ± 1.5 % FSR. A 3/8" cable entry is provided for cables and a terminal strip suitable for wired ends is provided inside the enclosure. Pressure port is 1/4" BSPF standard.

#### Features:

- Compact
- SS316 & Teflon as standard wetted parts
- Electrical rating: 5A, 250 VAC; 0.2A, 250 VDC (res.)
- Pressure port: 1/4" BSPF