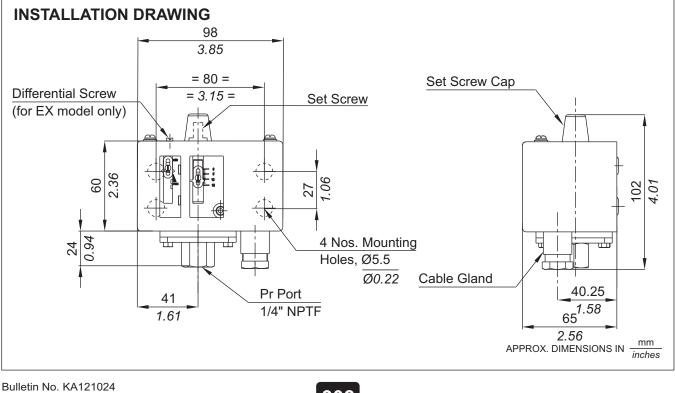

#### **General information:**

EZ /EX series pressure switches are housed in pressed steel powder coated enclosure and are recommended for panel mounting or indoor service. The repeat accuracy is better than  $\pm$  1.5 % FSR. A 3/8" BSP cable entry is provided for cables and a terminal strip suitable for wired ends is provided inside the enclosure. Pressure port is 1/4" NPTF standard.