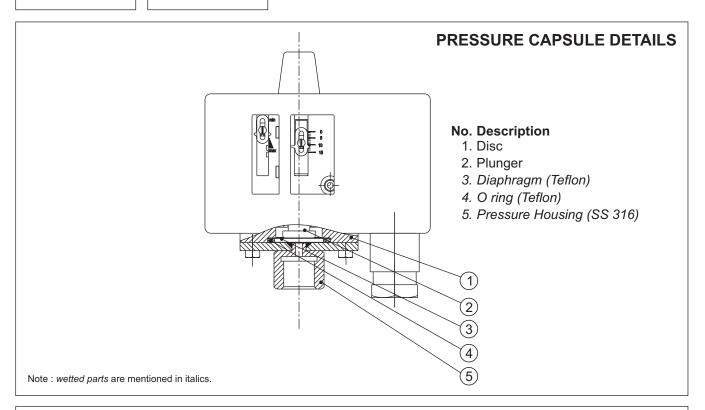

#### Features:

- Compact
- SS316 & Teflon as standard wetted parts
- Electrical rating: 5A, 250 VAC; 0.2A, 250 VDC (res.)

Δ

• Pressure port: 1/4" NPTF